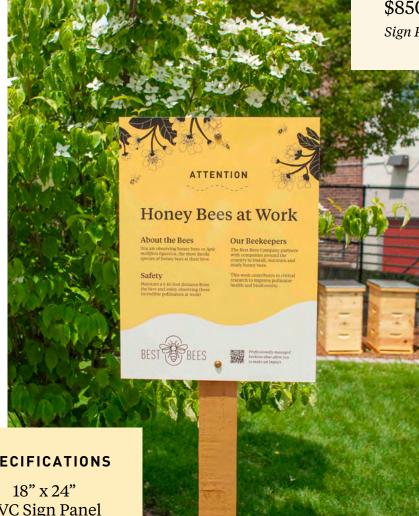

## **Outdoor Signage**

Keep passersby informed about the docile nature of bees and how your hives make an environmental impact. This sign is durable and made of high-quality materials, perfect for rooftop or gardenlevel apiaries. Our outdoor sign also includes a QR code for those who want to learn more about our mission and how we partner with properties like yours.

## **SPECIFICATIONS**

**PVC Sign Panel** 

3.5" x 3.5" x 6' Solid Wood Sign Post